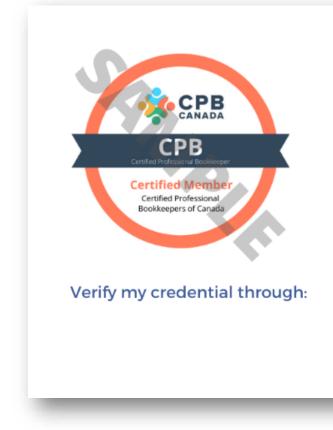

### Access Digital Credentials

Members pursuing the certification pathway to CPB designation (Apprentice, Technician, CPB) are rewarded with a CPB Canada digital badge of achievement. Digital credentials are a great way to verify your experience, continuing professional development, and level of achievement with CPB Canada.

Each digital badge is an image backed by metadata detailing the requirements met for the level. This data is verified electronically and provides members, and the public, with proof that you have the knowledge expectations and experience that meet our national standard. In addition, members who successfully pass their CPB exam and receive their designation are provided with a certificate of achievement that can proudly be displayed.

*Please note:* Members do not have a licence to use the CPB Canada logo. Apprentice, Technician, and CPB members will use their digital badge to display their level of achievement with CPB Canada. All other members can <u>access their CPB Canada membership card</u> through the Member Zone.