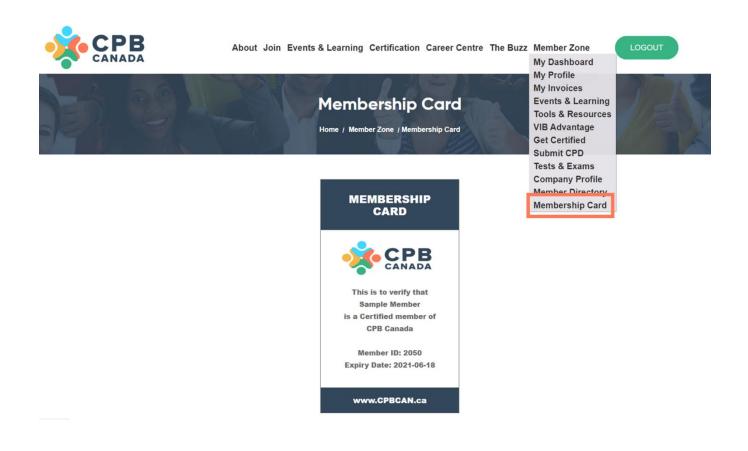

# VIEW MEMBERSHIP CARD

To view your membership card:

- 1. Click the green Login button on the CPB Canada website.
- 2. Login with your username and password.
- 3. Click Membership Card in the Member Zone.
- 4. Print the page to save a hard copy of your membership card.
- 5. Use the Print Screen or Screenshot options on your desktop or mobile device to save a digital copy of your membership card.