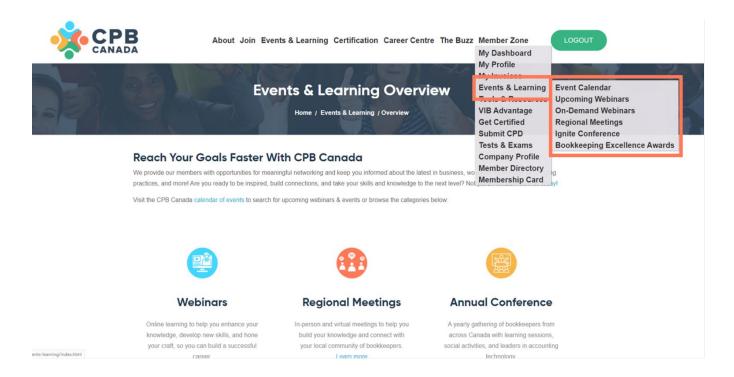

# **REGISTER FOR EVENTS & LEARNING**

CPB Canada provides all members with opportunities for meaningful networking and keeps you informed about the latest in business, workflow, technology, accounting practices, and more!

<u>Member benefits</u> include access to Upcoming Webinars, On-Demand Webinars, Regional Meetings, eligibility for the Bookkeeping Excellence Awards, and a discounted member rate for the annual CPB Canada Ignite Conference.

<u>Student Member benefits</u> include access to On-Demand Webinars, Regional Meetings, and a discounted student rate for the annual CPB Canada Ignite Conference.

Visit the CPB Canada calendar of events to see upcoming webinars & events.

- 1. Click the green Login button on the CPB Canada website.
- 2. Login with your username and password.
- 3. You can either click on Events & Learning in the Member Zone or hover to view the menu below with direct links to the Event Calendar, Upcoming Webinars, On-demand Webinars, Regional Meetings, Ignite Conference, Bookkeeping Excellence Awards
- 4. Select your event and Register as a Member.