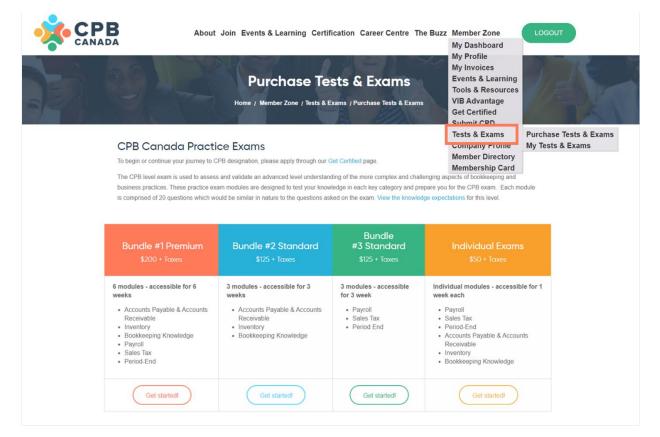

### Take the CPB Practice Exam

The CPB level exam is used to assess and validate an advanced level understanding of the more complex and challenging aspects of bookkeeping and business practices. The practice exam modules are designed to test your knowledge in each key category and prepare you for the CPB exam. Each module is comprised of 20 questions which would be similar in nature to the questions asked on the exam.

To access the CPB practice exams:

- 1. Click the green Login button on the CPB Canada website.
- 2. Login with your username and password.
- 3. Click Tests & Exams in the Member Zone.
- 4. Click Get Started.
- 5. Click the  $\Box$  box to purchase a bundle or to purchase individual exams
- 6. Click Purchase Now.
- 7. Complete the form in full. Click Continue to Payment.
- 8. Follow the instructions to finalize the payment.